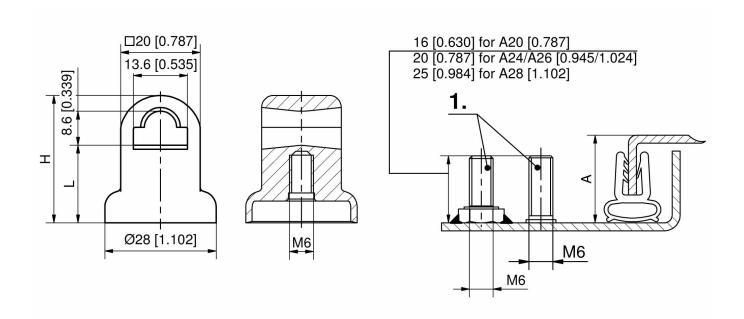

## 1-190 Rod Guides for 8mm Round Rods

### **Advantages**

- With molded thread.
- Screwed onto a weld stud or weld-on screw.
- The round shape of the hole allows free swivelling even with very short rods.

#### Remarks

1. = Length of the weld studs or screws M6: 16mm for A20, 20mm for A24/A26, 25mm for A28