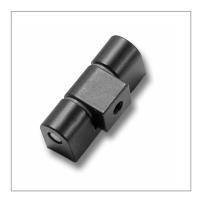

# 4-320 Hinge Pr04 180°

for surface mounted door, with PA bushings

## Advantages

- Hinge for surface mounted doors.
- RH or LH application.
- 180° Opening angle.

#### **Materials**

- Frame- and middle-part: zinc die, chrome plated or black
- Pin: stainless steel
- Bushings: PA, natural