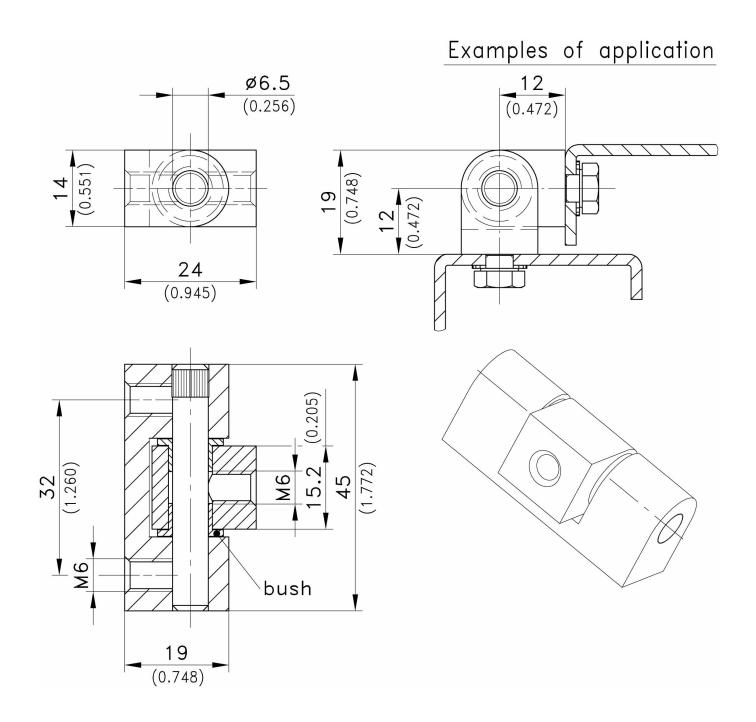

# 4-320 Hinge Pr04 180°

for surface mounted door, with PA bushings

## Advantages

- Hinge for surface mounted doors.
- RH or LH application.
- 180° Opening angle.

#### **Materials**

- Frame- and middle-part: zinc die, chrome plated or black
- Pin: stainless steel
- Bushings: PA, natural