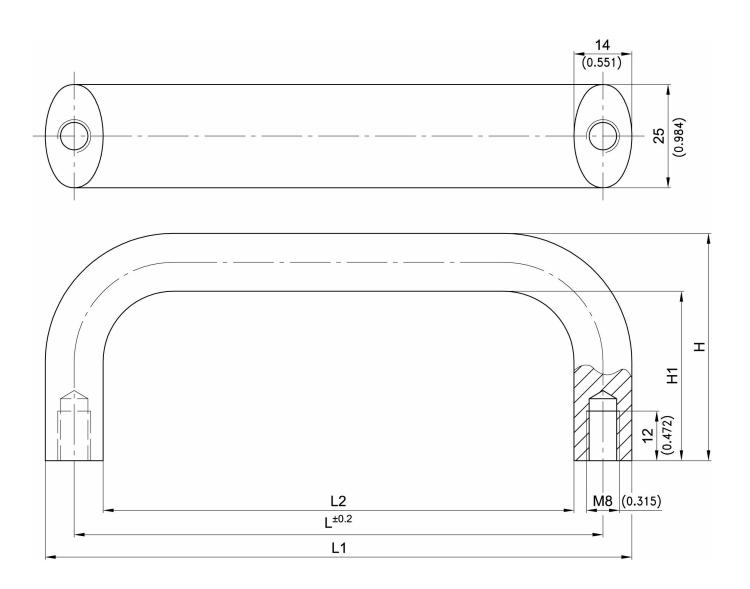

# Bridge handle, ellipse

| Part Number       | Thread size handle | L        | L1       | L2       | h       | H1      |
|-------------------|--------------------|----------|----------|----------|---------|---------|
| 213-0514.96-00112 | M8                 | 112,0 mm | 126,0 mm | 98,0 mm  | 55,0 mm | 41,0 mm |
| 213-0514.96-00128 | M8                 | 128,0 mm | 142,0 mm | 114,0 mm | 55,0 mm | 41,0 mm |
| 213-0514.96-00160 | M8                 | 160,0 mm | 174,0 mm | 146,0 mm | 55,0 mm | 41,0 mm |