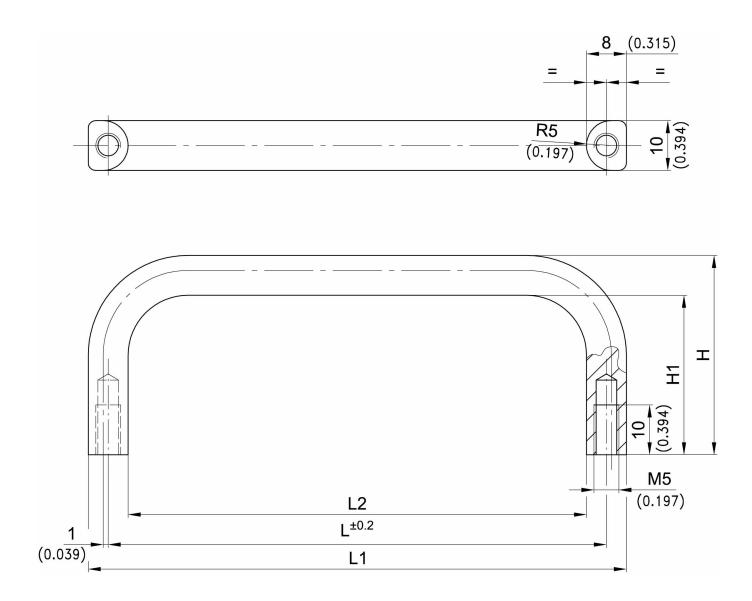

## Bridge handle, half round

| Part Number       | Thread size<br>handle | L        | L1       | L2      | h       | H1      |
|-------------------|-----------------------|----------|----------|---------|---------|---------|
| 213-0516.96-00100 | M5                    | 100,0 mm | 108,0 mm | 92,0 mm | 40,0 mm | 32,0 mm |