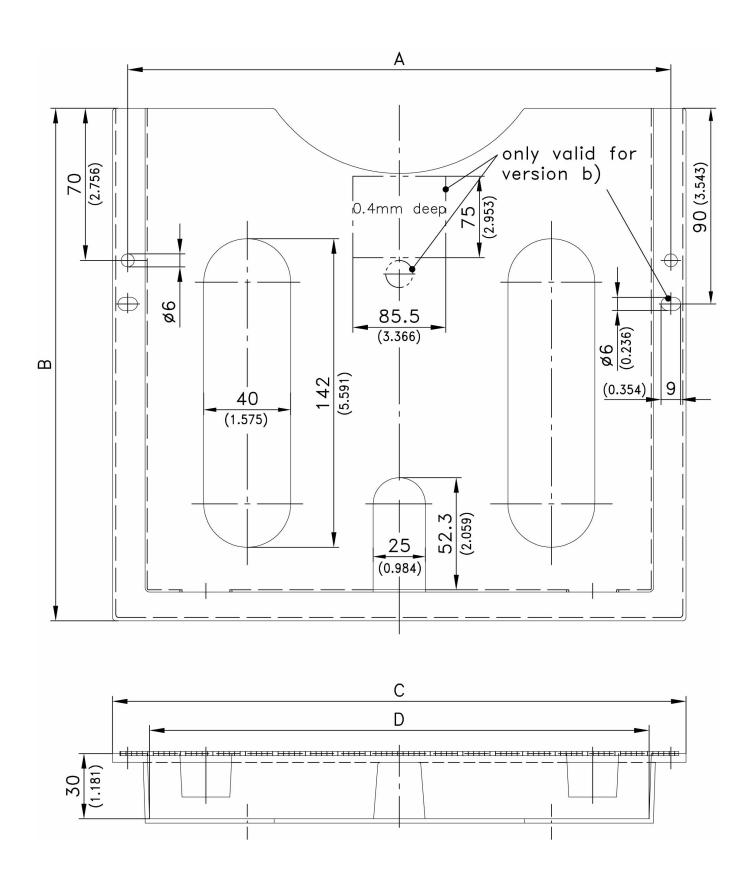

## **Drawing Pocket**

|    | Part Number       | а        | b        | С        | d        | Holes | Surface            | Installation type           |
|----|-------------------|----------|----------|----------|----------|-------|--------------------|-----------------------------|
| a) | 231-9001.00-00000 | 250,0 mm | 236,0 mm | 264,0 mm | 230,0 mm | Ø6    | grey RAL<br>7035   | self-adhesive<br>/ screw-on |
| b) | 231-9004.00-00000 | 320,0 mm | 248,0 mm | 336,0 mm | 298,0 mm | 9x6   | grey RAL<br>7035   | self-adhesive<br>/ screw-on |
| b) | 231-9005.00-00000 | 320,0 mm | 248,0 mm | 336,0 mm | 298,0 mm | 9x6   | orange RAL<br>2000 | self-adhesive<br>/ screw-on |