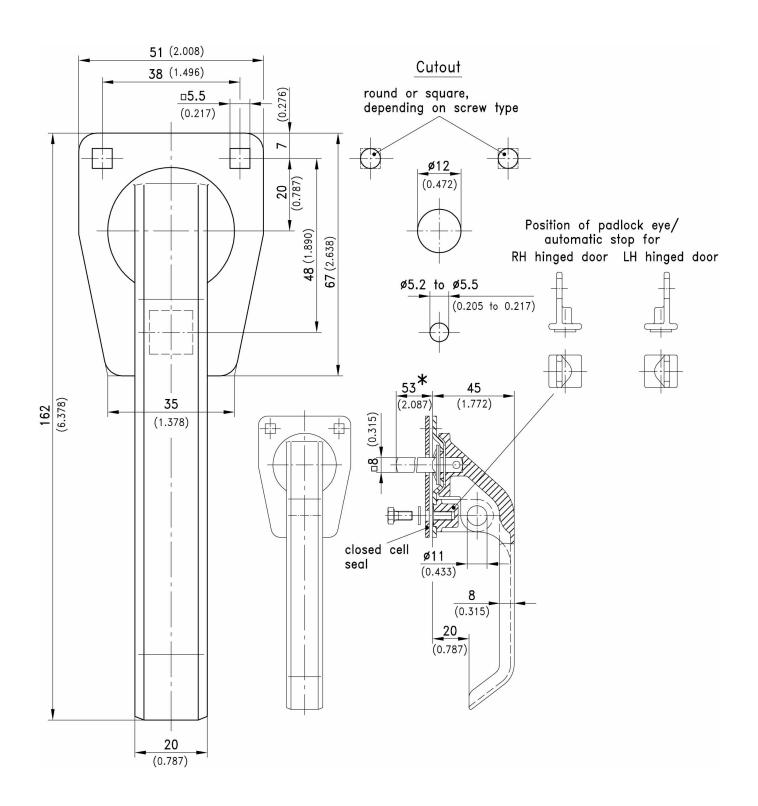

### **Advantages**

- L-Handle heavy duty for padlock.
- The padlock eye is asymmetric creating an automatic stop in closed position for RH and LH hinged doors.
- The position of this padlock eye prevents injuries when closing.
- Water- and dust-tight according to IP65 DIN EN 60529.
- The seal, screw and washer are included.

#### **Materials**

- L-Handle, eye, shaft, mounting plate, screw and flat washer: stainless steel AISI
- Gasket: EPDM

#### Remarks

\*For longer and/or 3/8-16 UNC threaded shafts, please consult DIRAK.